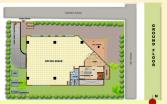

ndividual floor levels    |
| Exceptional Elevation                       |
| North East corner road facing               |
|                                             |



# KEY FEATURES OF AMBASSADOR

| Huge setback for frontage (20ft from road) Shell with facade  |
|---------------------------------------------------------------|
| finish Spider Glazing for Ground & Mezzanaine floor front     |
| Facade. Structural Glazing for Above floors. Aluminium        |
| windows -Standardised. Glass shutters in each floor at        |
| entrance. Space allocation for customised Toilets. Customised |
| Interiors from flooring to False ceiling.                     |
|                                                               |
|                                                               |



PROPOSED COMMERCIAL - AISSHWARYA AMBASSADOR













### LOCATION MAP



RIGHT IN THE HEART OF 80 FEET ROAD