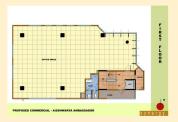

#### **KEY FACTS**

| SITAL AREA = 7600 SFT   |                                             |
|-------------------------|---------------------------------------------|
| TOTAL BUILT UP AREA= 20 | ,500 SFT                                    |
| TYPE OF DEVELOPMENT= 0  | COMMERCIAL/ RETAIL                          |
| NO OF FLOORS= B+G+M+3   | FLOORS                                      |
| □ BASEMENT FLOOR        | = 4000 SFT -Car parking                     |
| ☐ GROUND FLOOR          | = 4500 SFT -Occupied =                      |
| ☐ MEZANAINE FLOOR       | 2500 SFT -Occupied =                        |
| ☐ FIRST FLOOR           | 4500 SFT -Occupied =                        |
| ☐ SECOND FLOOR          | 4500 SFT -Vacant = 4500                     |
| ☐ THIRD FLOOR           | SFT -Occupied =                             |
| ☐ TERRACE FLOOR         | 2500 SFT and 2000 SFT Garden area -Occupied |

PROPOSED COMMERCIAL - AISSHWARYA AMBASSADOR