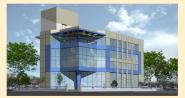

## AISSHWARYA AMBASSADOR

No. 243, 80 feet Road, Defence colony, Bangalore

# KEY FEATURES OF AMBASSADOR

| Huge setback for frontage (20ft from road) Shell with facade  |
|---------------------------------------------------------------|
| finish Spider Glazing for Ground & Mezzanaine floor front     |
| Facade. Structural Glazing for Above floors. Aluminium        |
| windows -Standardised. Glass shutters in each floor at        |
| entrance. Space allocation for customised Toilets. Customised |
| Interiors from flooring to False ceiling.                     |
|                                                               |
|                                                               |