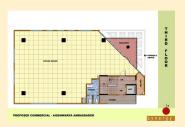

#### **KEY FACTS**

| SITAL AREA = 7600 SFT   |                                             |
|-------------------------|---------------------------------------------|
| TOTAL BUILT UP AREA= 20 | ,500 SFT                                    |
| TYPE OF DEVELOPMENT= 0  | COMMERCIAL/ RETAIL                          |
| NO OF FLOORS= B+G+M+3   | FLOORS                                      |
| □ BASEMENT FLOOR        | = 4000 SFT -Car parking                     |
| ☐ GROUND FLOOR          | = 4500 SFT -Occupied =                      |
| ☐ MEZANAINE FLOOR       | 2500 SFT -Occupied =                        |
| ☐ FIRST FLOOR           | 4500 SFT -Occupied =                        |
| ☐ SECOND FLOOR          | 4500 SFT -Vacant = 4500                     |
| ☐ THIRD FLOOR           | SFT -Occupied =                             |
| ☐ TERRACE FLOOR         | 2500 SFT and 2000 SFT Garden area -Occupied |

PROPOSED COMMERCIAL - AISSHWARYA AMBASSADOR