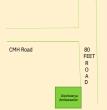

North East corner road facing               |
|                                             |



# KEY FEATURES OF AMBASSADOR

| Huge setback for frontage (20ft from road) Shell with facade  |
|---------------------------------------------------------------|
| finish Spider Glazing for Ground & Mezzanaine floor front     |
| Facade. Structural Glazing for Above floors. Aluminium        |
| windows -Standardised. Glass shutters in each floor at        |
| entrance. Space allocation for customised Toilets. Customised |
| Interiors from flooring to False ceiling.                     |
|                                                               |
|                                                               |



PROPOSED COMMERCIAL - AISSHWARYA AMBASSADOR













### LOCATION MAP



RIGHT IN THE HEART OF 80 FEET ROAD