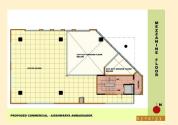

#### **KEY FACTS**

| SITAL AREA = 7600 SFT   |                                             |
|-------------------------|---------------------------------------------|
| TOTAL BUILT UP AREA= 20 | ,500 SFT                                    |
| TYPE OF DEVELOPMENT= 0  | COMMERCIAL/ RETAIL                          |
| NO OF FLOORS= B+G+M+3   | FLOORS                                      |
| □ BASEMENT FLOOR        | = 4000 SFT -Car parking                     |
| ☐ GROUND FLOOR          | = 4500 SFT -Occupied =                      |
| ☐ MEZANAINE FLOOR       | 2500 SFT -Occupied =                        |
| ☐ FIRST FLOOR           | 4500 SFT -Occupied =                        |
| ☐ SECOND FLOOR          | 4500 SFT -Vacant = 4500                     |
| ☐ THIRD FLOOR           | SFT -Occupied =                             |
| ☐ TERRACE FLOOR         | 2500 SFT and 2000 SFT Garden area -Occupied |

PROPOSED COMMERCIAL - AISSHWARYA AMBASSADOR