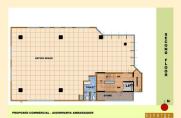

#### **KEY FACTS**

| SITAL AREA = 7600 SFT   |                                             |
|-------------------------|---------------------------------------------|
| TOTAL BUILT UP AREA= 20 | ,500 SFT                                    |
| TYPE OF DEVELOPMENT= 0  | COMMERCIAL/ RETAIL                          |
| NO OF FLOORS= B+G+M+3   | FLOORS                                      |
| □ BASEMENT FLOOR        | = 4000 SFT -Car parking                     |
| ☐ GROUND FLOOR          | = 4500 SFT -Occupied =                      |
| ☐ MEZANAINE FLOOR       | 2500 SFT -Occupied =                        |
| ☐ FIRST FLOOR           | 4500 SFT -Occupied =                        |
| ☐ SECOND FLOOR          | 4500 SFT -Vacant = 4500                     |
| ☐ THIRD FLOOR           | SFT -Occupied =                             |
| ☐ TERRACE FLOOR         | 2500 SFT and 2000 SFT Garden area -Occupied |

PROPOSED COMMERCIAL - AISSHWARYA AMBASSADOR